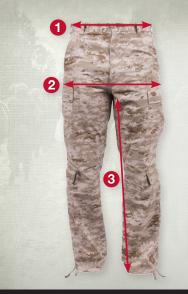

Size Chart

## ROTHCO

| Sizes | 1. Waist (Inches) | 2. Hip (Inches) | 3. Inseam (Inches)                    |
|-------|-------------------|-----------------|---------------------------------------|
| XS    | 23-27             | 41              | <b>32</b> <sup>1</sup> / <sub>2</sub> |
| S     | 27-31             | 43              | <b>32</b> <sup>1</sup> / <sub>2</sub> |
| Μ     | 31-35             | 46              | <b>32</b> <sup>1</sup> / <sub>2</sub> |
| L     | 35-39             | 49              | <b>32</b> <sup>1</sup> / <sub>2</sub> |
| XL    | 39-43             | 52              | <b>32</b> <sup>1</sup> / <sub>2</sub> |
| 2XL   | 43-47             | 55              | <b>32</b> <sup>1</sup> / <sub>2</sub> |
| 3XL   | 47-51             | 58              | <b>32</b> <sup>1</sup> / <sub>2</sub> |
| 4XL   | 51-55             | 61              | <b>32</b> <sup>1</sup> / <sub>2</sub> |
|       |                   | www.Bothco.com  |                                       |