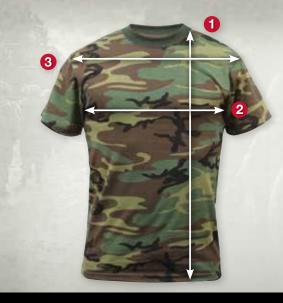

## **Short Sleeve Military T-Shirt Collection**

| Sizes | 1. Length (Inches)                    | 2. Chest (Inches)*                    | 3. Shoulder Width (Inches)            |
|-------|---------------------------------------|---------------------------------------|---------------------------------------|
| XS    | 24                                    | <b>17</b> <sup>1</sup> /4             | <b>14</b> <sup>3</sup> / <sub>4</sub> |
| S     | <b>26</b> <sup>1</sup> /4             | <b>18</b> <sup>1</sup> /4             | <b>16</b> <sup>3</sup> /4             |
| М     | <b>28</b> <sup>1</sup> / <sub>4</sub> | 19                                    | <b>18</b> <sup>1</sup> /4             |
| L     | <b>29</b> <sup>1</sup> / <sub>4</sub> | 21                                    | <b>20</b> <sup>3</sup> /4             |
| XL    | 30                                    | 23                                    | <b>22</b> <sup>1</sup> / <sub>2</sub> |
| 2XL   | 31                                    | <b>25</b> <sup>1</sup> /4             | <b>23</b> <sup>1</sup> / <sub>2</sub> |
| 3XL   | <b>32</b> <sup>1</sup> /4             | 27                                    | <b>24</b> <sup>1</sup> / <sub>2</sub> |
| 4XL   | <b>33</b> <sup>1</sup> / <sub>2</sub> | <b>28</b> <sup>1</sup> /4             | <b>26</b> <sup>1</sup> / <sub>2</sub> |
| 5XL   | 35                                    | <b>29</b> <sup>1</sup> /4             | <b>26</b> <sup>3</sup> /4             |
| 6XL   | <b>35</b> <sup>3</sup> / <sub>4</sub> | <b>30</b> <sup>1</sup> /4             | <b>27</b> <sup>1</sup> / <sub>2</sub> |
| 7XL   | 36                                    | <b>31</b> <sup>1</sup> / <sub>4</sub> | 28                                    |
| 8XL   | <b>36</b> <sup>1</sup> / <sub>2</sub> | <b>32</b> <sup>1</sup> / <sub>2</sub> | 30                                    |
|       |                                       |                                       |                                       |

\*Chest width is measured armpit to armpit

www.Rothco.com