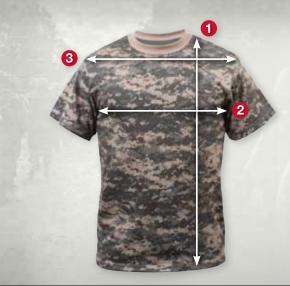

## **Short Sleeve Kid's Military T-Shirt Collection**

| Sizes | 1. Length (Inches)                    | 2. Chest (Inches)*        | 3. Shoulder Width (Inches) |
|-------|---------------------------------------|---------------------------|----------------------------|
| XS    | <b>17</b> <sup>3</sup> /4             | <b>12</b> <sup>3</sup> /4 | <b>11</b> <sup>1</sup> /2  |
| S     | 20                                    | <b>13</b> <sup>3</sup> /4 | <b>12</b> <sup>1</sup> /4  |
| М     | <b>22</b> <sup>1</sup> / <sub>2</sub> | 15                        | <b>13</b> <sup>1</sup> /2  |
| L     | <b>24</b> <sup>1</sup> / <sub>2</sub> | 17                        | 15 <sup>1</sup> /4         |
| XL    | <b>24</b> <sup>3</sup> /4             | <b>19</b> <sup>1</sup> /4 | <b>17</b> <sup>3</sup> /4  |

\*Chest width is measured armpit to armpit

www.Rothco.com