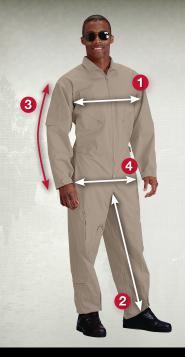

## **Size Chart**

ROTHCO

| Sizes | 1. Chest | 2. Inseam                             | 3. Sleeve Length                      | 4. Waist                              |
|-------|----------|---------------------------------------|---------------------------------------|---------------------------------------|
| SM    | 233/4    | 30                                    | <b>23</b> <sup>1</sup> / <sub>4</sub> | <b>21</b> <sup>3</sup> / <sub>4</sub> |
| MD    | 24       | 303/4                                 | <b>23</b> <sup>1</sup> / <sub>2</sub> | 23                                    |
| LG    | 25       | <b>31</b> <sup>1</sup> / <sub>2</sub> | 24                                    | 24                                    |
| XL    | 26       | <b>32</b> <sup>1</sup> / <sub>4</sub> | <b>24</b> <sup>1</sup> / <sub>2</sub> | <b>25</b> <sup>1</sup> / <sub>4</sub> |
| 2XL   | 27       | 33                                    | 25                                    | <b>26</b> <sup>1</sup> / <sub>2</sub> |
| 3XL   | 28       | 34                                    | <b>25</b> <sup>1</sup> / <sub>4</sub> | <b>27</b> <sup>1</sup> / <sub>2</sub> |
| 4XL   | 29       | <b>34</b> <sup>3</sup> / <sub>4</sub> | <b>25</b> <sup>1</sup> / <sub>2</sub> | <b>28</b> <sup>3</sup> / <sub>4</sub> |
| 5XL   | 30       | <b>35</b> <sup>1</sup> / <sub>2</sub> | 26                                    | 30                                    |
| 6XL   | 31       | <b>36</b> <sup>1</sup> / <sub>4</sub> | <b>26</b> <sup>1</sup> / <sub>4</sub> | 31                                    |
|       |          |                                       |                                       |                                       |

Sizes measured in inches www.Rothco.com