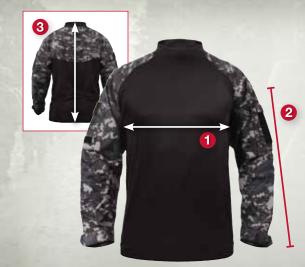

## **Rothco Military Combat Shirt**

| Sizes | 1. Chest (Inches)* | 2. Sleeve Length (Inches)** | 3. Back (Inches) |
|-------|--------------------|-----------------------------|------------------|
| XS    | 17                 | 28                          | 27               |
| S     | 19                 | 29                          | 28               |
| Μ     | 21                 | 30                          | 29               |
| L     | 23                 | 31                          | 30               |
| XL    | 25                 | 32                          | 31               |
| 2XL   | 27                 | 33                          | 32               |
| 3XL   | 29                 | 34                          | 33               |
|       |                    |                             |                  |

\*Chest width is measured armpit to armpit

\*\*Sleeve length is measured shoulder to sleeve

www.Rothco.com